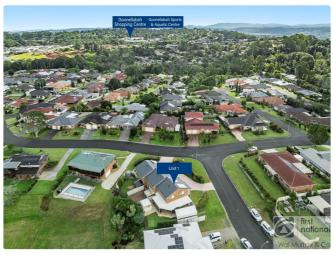

There so a single lock-up garage with remote access, a side shed perfect for a second vehicle, trailer or van and an additional garden shed for storage or workshop needs.

Located just 550m from the sports club and sporting fields and under 2km to the shopping centre, GSAC, high school and local parks this property offers the perfect mix of lifestyle and location. Solar power system, plus solar hot water, this property offers so much more.

## Map

lismore@walmurray.com.au