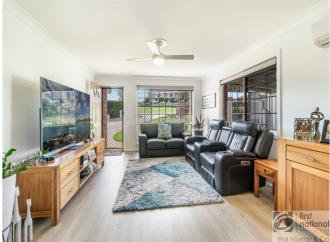

On the ground level, enjoy open plan living with fresh new flooring, air-conditioning and a sleek modern kitchen featuring stone benchtops and a dishwasher. The internal laundry includes a second toilet for added practicality. Flowing seamlessly from indoors, the covered outdoor entertainment area is fitted with roller screens to provide comfort in all weather conditions.