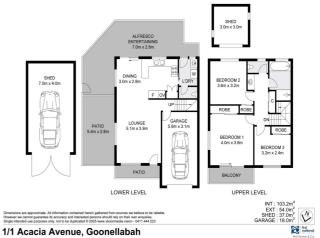

# **Property Details**

1/1 Acacia Avenue, Goonellabah

**SOLD BY THE WAL MURRAY TEAM** 

2 🖨

Step into this immaculately presented unit, offering quality and comfort both inside and out. Upstairs you lift lind three generous bedrooms, all complete with built-in robes and stylish plantation shutters, while the main bedroom boasts its own private balcony. The spacious three-way bathroom adds a touch of convenience for busy mornings.

On the ground level, enjoy open plan living with fresh new flooring, air-conditioning and a sleek modern kitchen featuring stone benchtops and a dishwasher. The internal laundry includes a second toilet for added practicality. Flowing seamlessly from indoors, the covered outdoor entertainment area is fitted with roller screens to provide comfort in all weather conditions.

There so a single lock-up garage with remote access, a side shed perfect for a second vehicle, trailer or van and an additional garden shed for storage or workshop needs.

Located just 550m from the sports club and sporting fields and under 2km to the shopping centre, GSAC, high school and local parks this property offers the perfect mix of lifestyle and location. Solar power system, plus solar hot water, this property offers so much more.

- 3 Bedrooms
- 1 Bathroom
- 2 Toilets
- 1 Garage
- 1 Carport

\$615,000