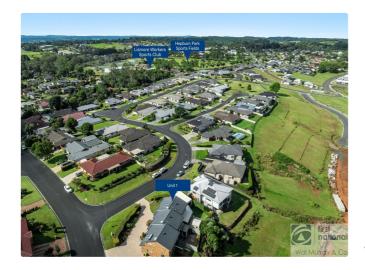

There so a single lock-up garage with remote access, a side shed perfect for a second vehicle, trailer or van and an additional garden shed for storage or workshop needs.

Located just 550m from the sports club and sporting fields and under 2km to the shopping centre, GSAC, high school and local parks this property offers the perfect mix of lifestyle and location. Solar power system, plus solar hot water, this property offers so much more.

## Map

lismore@walmurray.com.au