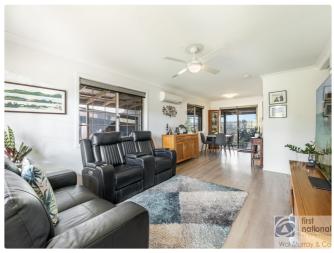

On the ground level, enjoy open plan living with fresh new flooring, air-conditioning and a sleek modern kitchen featuring stone benchtops and a dishwasher. The internal laundry includes a second toilet for added practicality. Flowing seamlessly from indoors, the covered outdoor entertainment area is fitted with roller screens to provide comfort in all weather conditions.