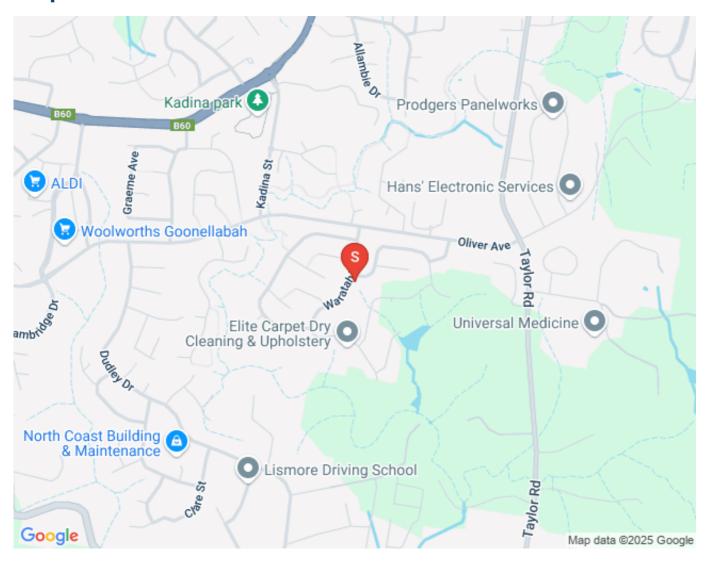

There so a single lock-up garage with remote access, a side shed perfect for a second vehicle, trailer or van and an additional garden shed for storage or workshop needs.

Located just 550m from the sports club and sporting fields and under 2km to the shopping centre, GSAC, high school and local parks this property offers the perfect mix of lifestyle and location. Solar power system, plus solar hot water, this property offers so much more.

## Map

lismore@walmurray.com.au