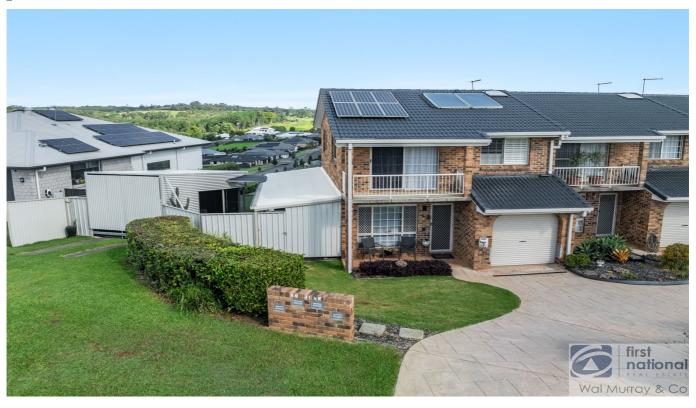

# **Property Details**

1/1 Acacia Avenue, Goonellabah

**SOLD BY THE WAL MURRAY TEAM** 

2 🖨

Step into this immaculately presented unit, offering quality and comfort both inside and out. Upstairs you lift lind three generous bedrooms, all complete with built-in robes and stylish plantation shutters, while the main bedroom boasts its own private balcony. The spacious three-way bathroom adds a touch of convenience for busy mornings.

On the ground level, enjoy open plan living with fresh new flooring, air-conditioning and a sleek modern kitchen featuring stone benchtops and a dishwasher. The internal laundry includes a second toilet for added practicality. Flowing seamlessly from indoors, the covered outdoor entertainment area is fitted with roller screens to provide comfort in all weather conditions.

There so a single lock-up garage with remote access, a side shed perfect for a second vehicle, trailer or van and an additional garden shed for storage or workshop needs.

Located just 550m from the sports club and sporting fields and under 2km to the shopping centre, GSAC, high school and local parks this property offers the perfect mix of lifestyle and location. Solar power system, plus solar hot water, this property offers so much more.

- 3 Bedrooms
- 1 Bathroom
- 2 Toilets
- 1 Garage
- 1 Carport

\$615,000