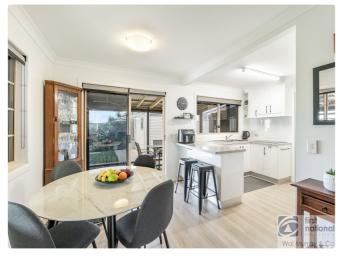

On the ground level, enjoy open plan living with fresh new flooring, air-conditioning and a sleek modern kitchen featuring stone benchtops and a dishwasher. The internal laundry includes a second toilet for added practicality. Flowing seamlessly from indoors, the covered outdoor entertainment area is fitted with roller screens to provide comfort in all weather conditions.