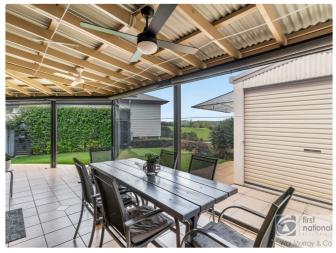

On the ground level, enjoy open plan living with fresh new flooring, air-conditioning and a sleek modern kitchen featuring stone benchtops and a dishwasher. The internal laundry includes a second toilet for added practicality. Flowing seamlessly from indoors, the covered outdoor entertainment area is fitted with roller screens to provide comfort in all weather conditions.