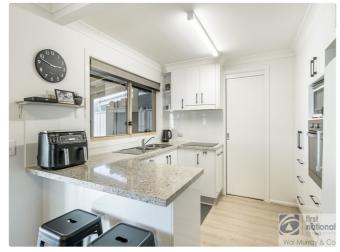

On the ground level, enjoy open plan living with fresh new flooring, air-conditioning and a sleek modern kitchen featuring stone benchtops and a dishwasher. The internal laundry includes a second toilet for added practicality. Flowing seamlessly from indoors, the covered outdoor entertainment area is fitted with roller screens to provide comfort in all weather conditions.